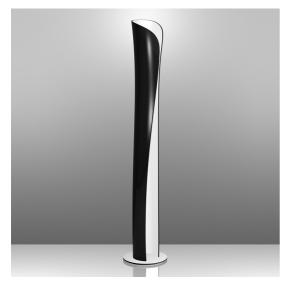

# Cadmo Floor - Black/White

#### DESCRIPTION

Floor lamp. A steel panel screens and releases a soft indirect light upwards together with a diffused light along the vertical aperture of the lamp. Combination of halogen light sources, for indirect and diffused emission, with separate switching. Painted steel body lamp, with cover-base in painted inox-steel. With light intensity regulator.

#### **FEATURES**

Article Code: 1368010A
Colour: Black / White
Installation: Floor
Material: Steel

Series: Design CollectionEnvironment: Indoor

Area contract: Hospitality, ResidentialEmission: Indirect And Diffused