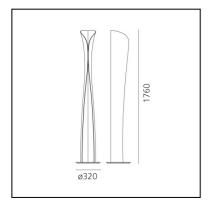

# Cadmo Floor - Black/White

# Karim Rashid







### LUMINAIRE

Watt: 230W + 20WVoltage: 220V-240V

#### Notes

With touch dimmer.

#### DESCRIPTION

Floor lamp. A steel panel screens and releases a soft indirect light upwards together with a diffused light along the vertical aperture of the lamp. Combination of halogen light sources, for indirect and diffused emission, with separate switching. Painted steel body lamp, with cover-base in painted inox-steel. With light intensity regulator.

PRODUCT CODE: 1368010A

#### **FEATURES**

Article Code: 1368010A
Colour: Black / White
Installation: Floor
Material: Steel

Series: Design CollectionEnvironment: Indoor

Area contract: Hospitality, ResidentialEmission: Indirect And Diffused

- design by: Karim Rashid

#### **DIMENSIONS**

Height: cm 174Diameter: cm 32

#### **NOT INCLUDED SOURCES**